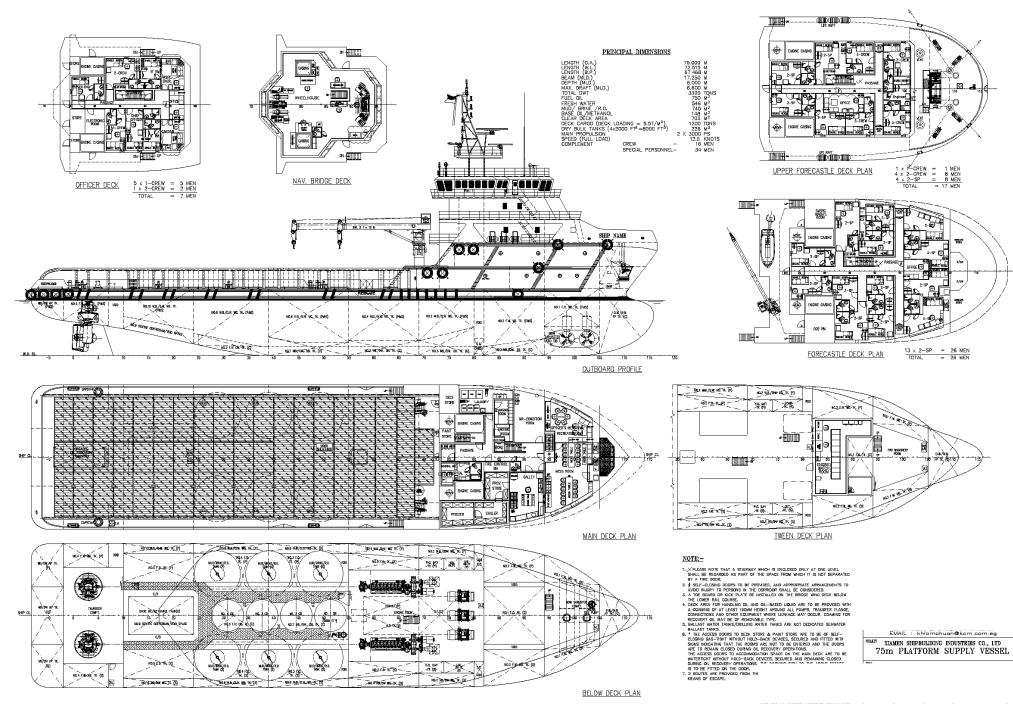

## **MP LAKSANA** PSV / 6000 BHP / DP2 / FIFI 1

| The |     |
|-----|-----|
|     |     |
|     | ••• |
|     | 7/  |

| diaman in                         |                                                                     | 101000 (01100 (01100))                               |  |
|-----------------------------------|---------------------------------------------------------------------|------------------------------------------------------|--|
| PRINCIPAL PARTICULA               | RS                                                                  | PROPULSION                                           |  |
| Length Overall                    | 75.00 m                                                             | Main Engines                                         |  |
| Length (BP)                       | 67.46 m                                                             | (Fuel – MGO)                                         |  |
| Beam Moulded                      | 17.25 m                                                             |                                                      |  |
| Depth Moulded                     | 8.00 m                                                              | Main Thrusters                                       |  |
| Draft (Design)                    | 6.50 m                                                              |                                                      |  |
| Draft (Max)                       | 6.60 m                                                              |                                                      |  |
| Deadweight at max draft           | 3,300 MT                                                            | Bow Thrusters                                        |  |
| GRT/NRT                           | 2,950 / 885                                                         |                                                      |  |
| Deck area                         | 700 m <sup>2</sup> min                                              |                                                      |  |
| Deck Strength                     | 5.5 MT per m <sup>2</sup>                                           | GENERATOR                                            |  |
| Deck Carrying Capacity            | 1,200 MT                                                            | Shaft Alternator                                     |  |
| SPEED                             |                                                                     |                                                      |  |
| Service Speed                     | 10.0 knots                                                          | Main Genset                                          |  |
| Maximum Speed                     | 12.5 knots                                                          | (Fuel – MGO)                                         |  |
| ENDURANCE                         |                                                                     | Emergency Gen                                        |  |
| Endurance                         | 28 days                                                             | (Fuel – MGO)                                         |  |
| ACCOMMODATION                     |                                                                     | Electrical Socket                                    |  |
| 6 x 1-berth cabins                | 6 men                                                               |                                                      |  |
| 22 x 2-berth cabins               | 44 men                                                              | DP SYSTEM                                            |  |
| Total                             | 50 men                                                              | Dynamic positio                                      |  |
|                                   |                                                                     | according to AB<br>operator station                  |  |
| Complement                        | 14 men                                                              | sensor, 2 off Ver                                    |  |
| Hospital                          | 1 man                                                               | 1 off Laser refer                                    |  |
| LIFE SAVING EQUIPME               | NT                                                                  | UPS, 2 off Printe                                    |  |
| Inflatable liferaft               | 6 x 25-men                                                          | NAVIGATION                                           |  |
| Rescue boat                       | 1 x 6-men semi-rigid,<br>c/w 25HP outboard<br>motor, davit-launched | Echo Sounder, R<br>NBDP Terminal,<br>EPIRB, Speed Lo |  |
| FIRE-FIGHTING & ANTI<br>EQUIPMENT | -POLLUTION                                                          | AIS, Weather Fa                                      |  |
|                                   |                                                                     |                                                      |  |

2 x 1500 m3/hr

| bow musters                                                                                                                                                                                                                                              | Electric Motor Driven 600<br>KW, 10 Tonnes Thrust                    |  |  |
|----------------------------------------------------------------------------------------------------------------------------------------------------------------------------------------------------------------------------------------------------------|----------------------------------------------------------------------|--|--|
| GENERATORS                                                                                                                                                                                                                                               |                                                                      |  |  |
| Shaft Alternator                                                                                                                                                                                                                                         | 2 x 1000 KW, Engine Drive<br>through PTO gear box,<br>415VAC /3/50Hz |  |  |
| Main Genset<br>(Fuel – MGO)                                                                                                                                                                                                                              | 3 x Diesel Driven, 450 KW<br>each, 415VAC /3/50 Hz                   |  |  |
| Emergency Genset<br>(Fuel – MGO)                                                                                                                                                                                                                         | 1 x Diesel Driven, 80 KW,<br>415 VAC /3/50 Hz                        |  |  |
| Electrical Sockets:                                                                                                                                                                                                                                      | 5 x 415V, 32A, 50Hz<br>1 x 415V, 64A, 50Hz<br>2 x 220V, 32A, 50Hz    |  |  |
| DP SYSTEM                                                                                                                                                                                                                                                |                                                                      |  |  |
| Dynamic positioning system(Kongsberg)<br>according to ABS DPS-2 c/w with 2 off DP<br>operator stations, 3 off Gyrocompass, 3 off Wind<br>sensor, 2 off Vertical reference unit,<br>1 off Laser reference system, 3 off DGPS, 2 off<br>UPS, 2 off Printer |                                                                      |  |  |
| NAVIGATION EQ                                                                                                                                                                                                                                            | UIPMENT                                                              |  |  |

## under, Radars, Gyro Compass, Inmarsat C, erminal, VHF radio, SART, peed Log, Navtex Receiver, Auto Pilot, ther Facsimile, GPS Plotter

## COMMUNICATION EQUIPMENT

GMDSS Area A1+A2+A3, PA/Talk Back and Sound Powered Telephone System, Auto Tel. System 

|                | 2 X 1000 1110/111                 | IVIISCELLAINEUUS          |                            |
|----------------|-----------------------------------|---------------------------|----------------------------|
| pr             | 2 x 1200 m3/hr                    | Oily Water<br>Separator   | 1m³/hr                     |
| persant System | 2 x 6m spray boom<br>with nozzles | Sewage Treatment<br>Plant | 50 pax capacity            |
| ire Protection | CO2 (Engine Room)                 | Water Maker               | 2 units RO, Total 20MT/day |

|                                                                                                                                | VESSEL INFORMATION                 |                             |                                                                                                         |                                                        |  |
|--------------------------------------------------------------------------------------------------------------------------------|------------------------------------|-----------------------------|---------------------------------------------------------------------------------------------------------|--------------------------------------------------------|--|
| Ownership<br>Flag                                                                                                              |                                    | BBR Shipping Pte Ltd        |                                                                                                         | td                                                     |  |
|                                                                                                                                |                                    |                             | Singapore                                                                                               |                                                        |  |
|                                                                                                                                | Builder<br>Year Built<br>Call Sign |                             | China                                                                                                   |                                                        |  |
|                                                                                                                                |                                    |                             | 2016                                                                                                    |                                                        |  |
|                                                                                                                                |                                    |                             | ТВА                                                                                                     |                                                        |  |
| Official Num<br>IMO Numbe                                                                                                      |                                    | ber TBA                     |                                                                                                         |                                                        |  |
|                                                                                                                                |                                    | r                           | ТВА                                                                                                     |                                                        |  |
|                                                                                                                                | CLASS                              |                             | ABS                                                                                                     |                                                        |  |
| Notations                                                                                                                      |                                    |                             | ▲A1, FFV 1, OSR-C2, Offshore Support<br>Vessel, Supply-HNLS, (E), &AMS, ACCU,<br>&DPS-2, UWILD, SPS, RW |                                                        |  |
| STEM                                                                                                                           |                                    | DEC                         | CK MACHINERY                                                                                            |                                                        |  |
| 2 x NIIGATA 8L28HX, 3000<br>BHP each, with front PTO<br>for Shaft Gen. & FiFi Pump                                             |                                    | Anch                        | nors                                                                                                    | ТВА                                                    |  |
|                                                                                                                                |                                    | Chain Cables                |                                                                                                         | 46mm chain                                             |  |
| Azimuth Thrusters<br>(Fixed Pitch Propeller)<br>2 x CPP Tunnel Thrusters,<br>Electric Motor Driven 600<br>KW, 10 Tonnes Thrust |                                    | Windlass                    |                                                                                                         | 1 x Electro-hydraulic<br>Cap. 13 MT @18m/min           |  |
|                                                                                                                                |                                    | Tugger Winch                |                                                                                                         | 2 x Electro-hydraulic<br>Cap. 10 MT @24m/min           |  |
|                                                                                                                                |                                    | Capstan                     |                                                                                                         | 2 x Electro-hydraulic<br>Cap. 10 MT @25m/min           |  |
|                                                                                                                                |                                    | Deck Crane                  |                                                                                                         | 1 x electro-hydraulic,<br>SWL 3 MT @10m                |  |
| 2 x 1000 KW, Engine Driven<br>through PTO gear box,<br>415VAC /3/50Hz                                                          |                                    | TANK CAPACITIES (100%)      |                                                                                                         |                                                        |  |
|                                                                                                                                |                                    | Fresh Water                 |                                                                                                         | 546.4 m <sup>3</sup>                                   |  |
| 3 x Diesel Driven, 450 KW<br>each, 415VAC /3/50 Hz                                                                             |                                    | Fuel Oil                    |                                                                                                         | 766.9 m <sup>3</sup>                                   |  |
|                                                                                                                                |                                    | Drill Water/SW Ballast      |                                                                                                         | 1,528 m <sup>3</sup>                                   |  |
| 1 x Diesel Driven, 80 KW,<br>415 VAC /3/50 Hz<br>5 x 415V, 32A, 50Hz<br>1 x 415V, 64A, 50Hz<br>2 x 220V, 32A, 50Hz             |                                    | Mud/Brine/Rec.Oil           |                                                                                                         | 739.6 m <sup>3</sup>                                   |  |
|                                                                                                                                |                                    | Dry Bulk<br>(Cement/Barite) |                                                                                                         | 227.8 m <sup>3</sup><br>4 tanks x 2000 ft <sup>3</sup> |  |
|                                                                                                                                |                                    | Methanol/Base Oil           |                                                                                                         | 148.2 m <sup>3</sup>                                   |  |
|                                                                                                                                |                                    | Foar                        | n                                                                                                       | 12.7 m <sup>3</sup>                                    |  |
| system(Kongsberg                                                                                                               |                                    | Dispersant                  |                                                                                                         | 12.7 m <sup>3</sup>                                    |  |
| -2 c/w with 2 off                                                                                                              |                                    | Bilge Tank                  |                                                                                                         | 16.4 m <sup>3</sup>                                    |  |
| ff Gyrocompass, reference unit,                                                                                                | 5 OIT WING                         | Dirty Oil Tank              |                                                                                                         | 16.4 m <sup>3</sup>                                    |  |
| system, 3 off DGPS, 2 off                                                                                                      |                                    | Lube Oil Tank               |                                                                                                         | 18.8 m <sup>3</sup>                                    |  |
|                                                                                                                                |                                    | Hyd.                        | Oil Tank                                                                                                | 7.0 m <sup>3</sup>                                     |  |
|                                                                                                                                |                                    |                             |                                                                                                         |                                                        |  |

## **PUMP CAPACITIES**

100m<sup>3</sup>/hr @ 85m head Fresh Water Pump Cargo Fuel Oil Pump, 150m<sup>3</sup>/hr @ 80m head gear type (2 units) Drill Water Pump, 100m<sup>3</sup>/hr @ 80m head centrifugal Mud/Brine/Rec.Oil 75m<sup>3</sup>/hr @ 90m head Pump (2 units) Methanol Pump 70m<sup>3</sup>/hr @ 7 bar Dry Bulk Discharge 2 x 20 m3/min Compr. WP 80 psi (5.6 bar) Rate